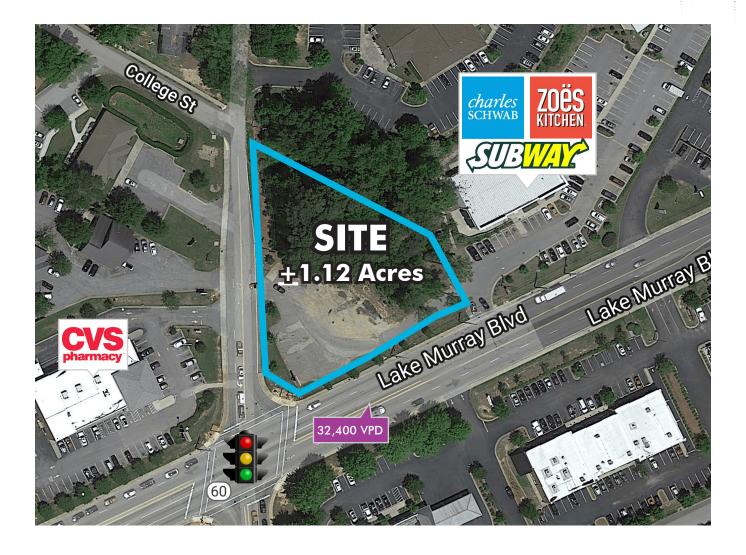

## **PROPERTY INFO**

- + For Sale: ±1.12 acres available at NEC of Lake Murray Blvd & College St
- + Infill development site
- + Two blocks from I-26 at signalized intersection
- + Lake Murray Blvd Traffic Count: 32,400 VPD
- + Zoning: General Commercial (Town of Irmo)
- + Sale Price: \$1,650,000