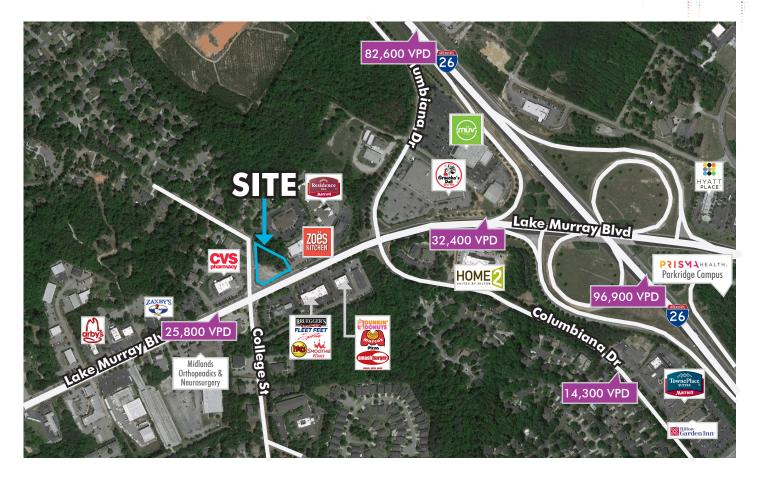

### **Traffic Counts**

| Lake Murray Blvd | 32,400 |
|------------------|--------|
| I-26             | 82,600 |
| Source: SCDOT    |        |